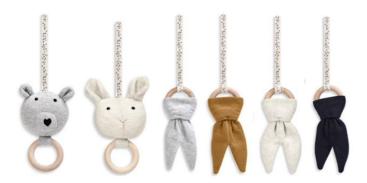

Date 6th January 2022

**Reference:** Important Recall Notification

Dear Customer,

Our records show that you have previously purchased one of the Little Green Sheep A-Frame or Curved Baby Gyms and we are contacting you to highlight a potential product safety issue involving 6 charms that feature a beech wood ring, pictured below.

As a responsible manufacturer, we undertake regular testing of all of our products and as part of our ongoing due diligence testing program we have identified that some of the wooden rings on the Knitted Bear rattle, Knitted Bunny rattle and Bunny Ear charms can break into small pieces during what is described as "use and abuse" testing.